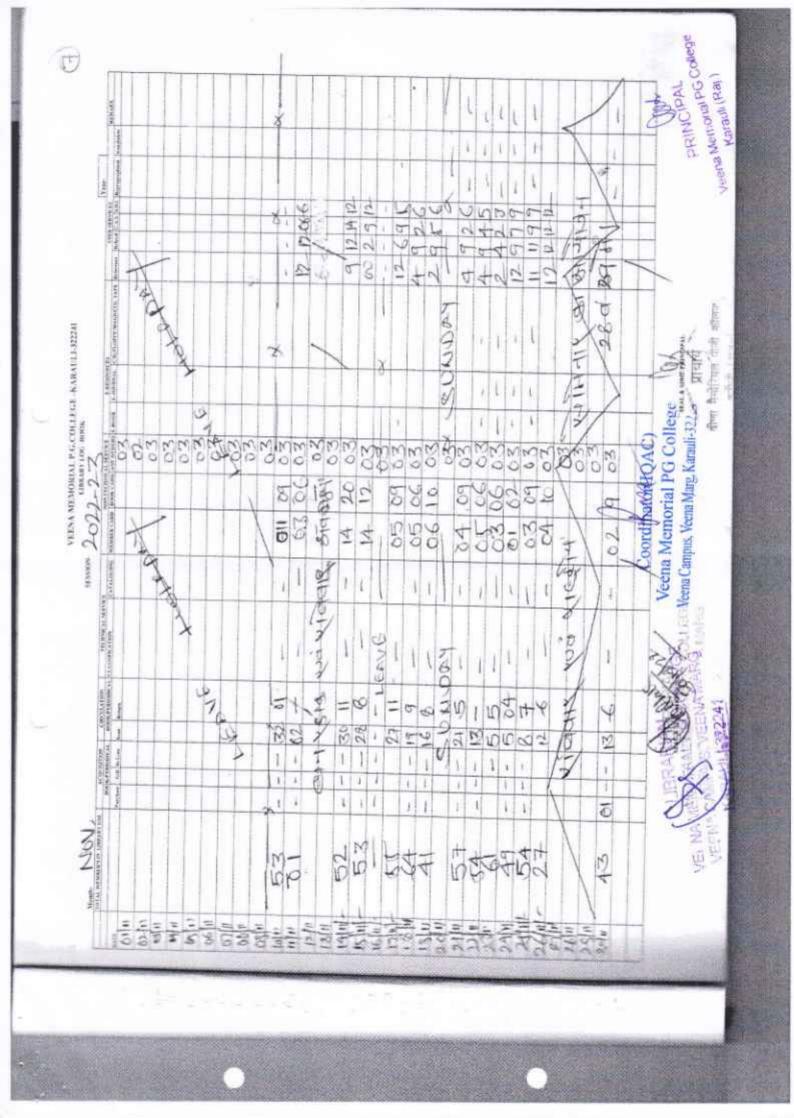

#### Library Footfall Data Session-2022-23

|       |           | No of Entries |         |                |
|-------|-----------|---------------|---------|----------------|
| S.No. | Months    | Students      | Faculty | Total Footfall |
| 1     | JULY      | 188           | 19      | 207            |
| 2     | AUGUST    | 120           | 39      | 189            |
| 3     | SEPTEMBER | 445           | 6       | 451            |
| 4     | OCTOBER   | 278           | 4       | 282            |
| 5     | NOVEMBER  | 655           | 9       | 664            |
| 6     | DECEMBER  | 1249          | 9       | 1258           |
| 7     | JANUARY   | 1037          | 02      | 1039           |
| 8     | FEBRUARY  | 1018          | 03      | 1021           |
| 9     | MARCH     | 481           | 257     | 757            |
| 10    | APRIL     | 226           | 247     | 473            |
| 11    | MAY       | 414           | 247     | 648            |
| 12    | JUNE      | 38            | 62      | 100            |
| TOTAL |           |               |         | 7089           |