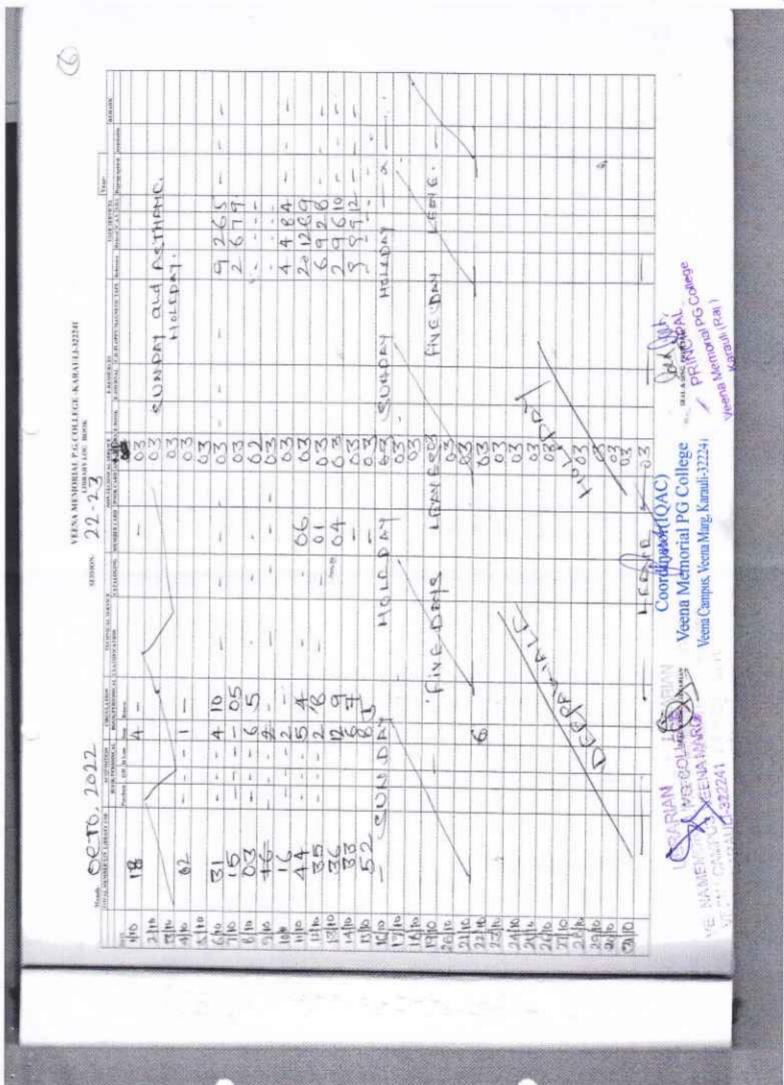

#### Library Footfall Data Session-2022-23

|       |           | No of Entries |         |                |
|-------|-----------|---------------|---------|----------------|
| S.No. | Months    | Students      | Faculty | Total Footfall |
| 1     | JULY      | 188           | 19      | 207            |
| 2     | AUGUST    | 120           | 39      | 189            |
| 3     | SEPTEMBER | 445           | 6       | 451            |
| 4     | OCTOBER   | 278           | 4       | 282            |
| 5     | NOVEMBER  | 655           | 9       | 664            |
| 6     | DECEMBER  | 1249          | 9       | 1258           |
| 7     | JANUARY   | 1037          | 02      | 1039           |
| 8     | FEBRUARY  | 1018          | 03      | 1021           |
| 9     | MARCH     | 481           | 257     | 757            |
| 10    | APRIL     | 226           | 247     | 473            |
| 11    | MAY       | 414           | 247     | 648            |
| 12    | JUNE      | 38            | 62      | 100            |
| TOTAL |           |               |         | 7089           |