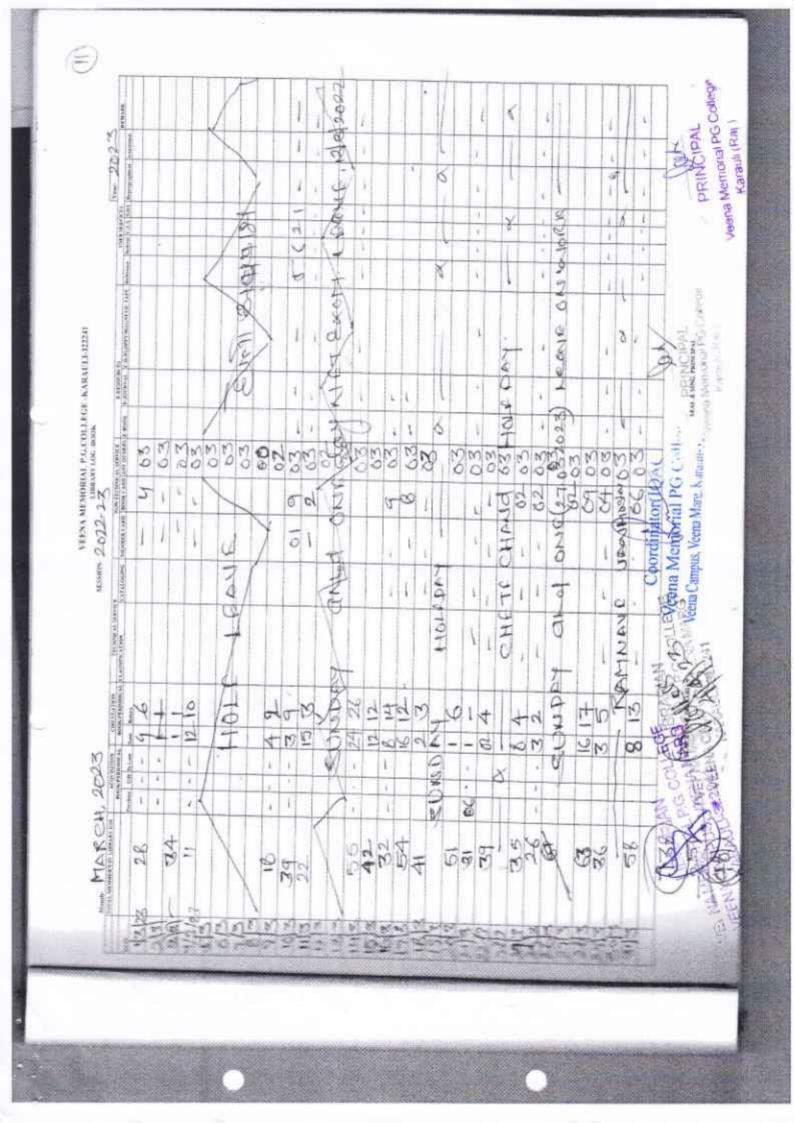

#### Library Footfall Data Session-2022-23

|       |           | No of Entries |         |                |
|-------|-----------|---------------|---------|----------------|
| S.No. | Months    | Students      | Faculty | Total Footfall |
| 1     | JULY      | 188           | 19      | 207            |
| 2     | AUGUST    | 120           | 39      | 189            |
| 3     | SEPTEMBER | 445           | 6       | 451            |
| 4     | OCTOBER   | 278           | 4       | 282            |
| 5     | NOVEMBER  | 655           | 9       | 664            |
| 6     | DECEMBER  | 1249          | 9       | 1258           |
| 7     | JANUARY   | 1037          | 02      | 1039           |
| 8     | FEBRUARY  | 1018          | 03      | 1021           |
| 9     | MARCH     | 481           | 257     | 757            |
| 10    | APRIL     | 226           | 247     | 473            |
| 11    | MAY       | 414           | 247     | 648            |
| 12    | JUNE      | 38            | 62      | 100            |
| TOTAL |           |               |         | 7089           |